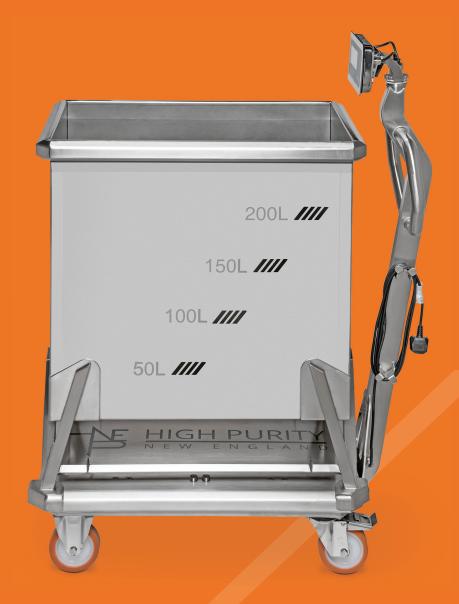

## Load Cells By HPNE

Our Load Cells from AllpaQ are ideal for the easy transportation and weighing of bioprocess containers.

Created for use in a cleanroom environment, our Load Cells are ideal for the weighing of liquids during filling and discharging. These load cells can be customized for your bioprocessing needs, and the display monitor can be mounted on the unit or display mounted on a nearby wall.

## **Features and Benefits**

- Display monitor is:
  - Mounted on the unit with a 360 deg swivel
  - Remote mounted on an adjacent wall
- Implement modifications to fit all standard and bespoke ALLpaQ units
- Connection for remote mounted display can be either via an attached cable or bluetooth
- Allow for the easy transportation and weighing of bioprocess containers in confined spaces
- Ability to be customized for logo or room label