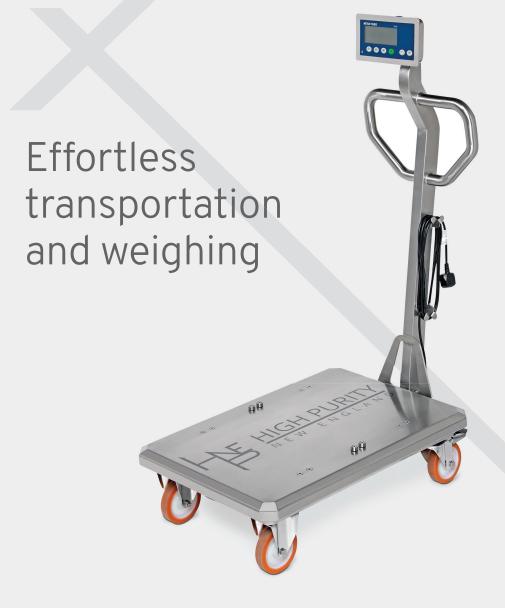

## Load Cells By HPNE

Our Load Cells from AllpaQ are ideal for the easy transportation and weighing of bioprocess containers.

Created for use in a cleanroom environment, our Load Cells are ideal for the weighing of liquids during filling and discharging. These load cells can be customized for your bioprocessing needs, and the display monitor can be mounted on the unit or display mounted on a nearby wall.

## **Features and Benefits**

- Display monitor is:
  - Mounted on the unit with a 360 deg swivel
  - Remote mounted on an adjacent wall
- Implement modifications to fit all standard and bespoke ALLpaQ units
- Connection for remote mounted display can be either via an attached cable or bluetooth
- Allow for the easy transportation and weighing of bioprocess containers in confined spaces
- Ability to be customized for logo or room label