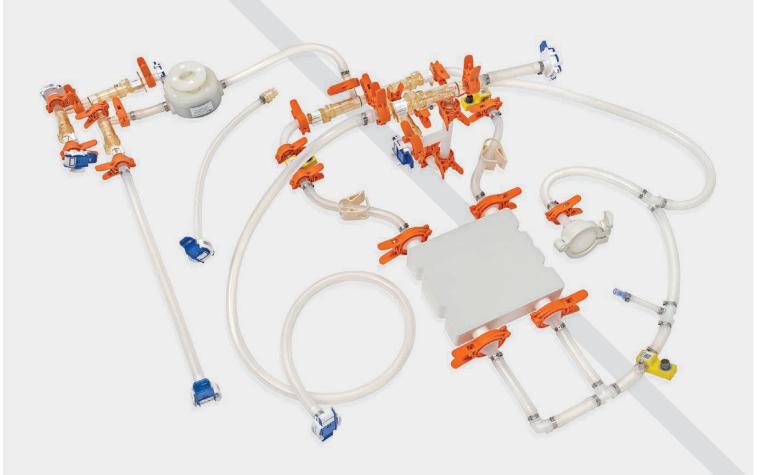

# **Our Library of Solutions**

HPNE acts as an extension of your team to bring your vision to life. Whether your needs are downstream or upstream, our countless years of industry experience enable us to supply flexible solutions to our customers utilizing our extensive component library. We offer a unique assembly process, with the ability to use components from any brand or company – without restriction. Unlike our competitors, we reduce the traditional wait times associated with adding parts to a component library, through our innovative internal processes.

| Build Your HPConnexx Single-Use Tubing Assembly Bill of Material |            |              |              |                  |              |            |                      |
|------------------------------------------------------------------|------------|--------------|--------------|------------------|--------------|------------|----------------------|
| TUBING +                                                         | CONTAINERS | + PUMP HEADS | + SENSORS    | + CONNECTORS     | + FILTERS +  | + VALVES + | FITTINGS             |
| Silicone                                                         | 2D bag     | Diaphragm    | Pressure     | Aseptic          | Capsule      | Pinch      | Т                    |
| TPE                                                              | 3D bag     | Centrifugal  | Flow         | Quick Disconnect | Cartridge    | Clamp      | Υ                    |
| Braided                                                          | Bottle     | Dispensing   | Temperature  | Hose Barb        | Hollow Fiber | Diaphragm  | Cross                |
| FEP                                                              | Centrifuge | Piston       | Conductivity | ТС               | Vent         | Check      | Elbow                |
| Pharmed                                                          | Flask      |              | UV           |                  |              |            | Reducer/<br>Straight |
| PVC                                                              |            |              | Turbidity    |                  |              |            | Luer                 |